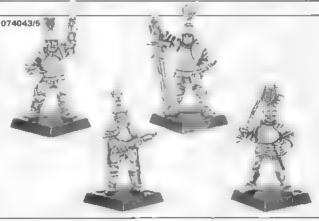

#### 074043 **FOOT KNIGHTS** THESE FIGHTERS ARE SJITABLE FOR USE AS REIKSGUARD, HEROES, CHAMPIONS AND KNIGHTS OF THE EMPIRE EACH TRADE SLEEVE CONTAINS 2 EACH OF 6 DIFFERENT BLISTERS

Copyright % 1989 Gemes Workshop Ltd. All rights reserved.